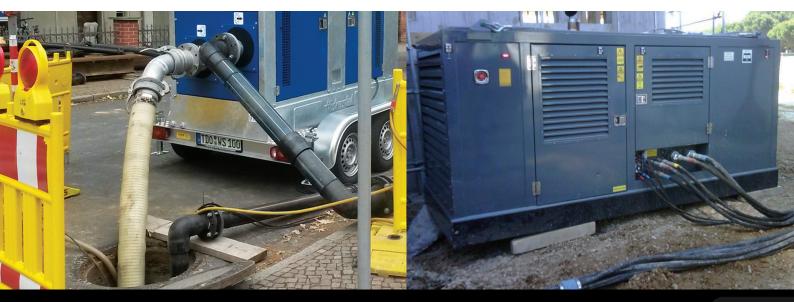

## DSEE100 / DSEE400 / DSEE800

The DSE E-Series is a range of sophisticated engine control modules designed specifically with pumps, compressors, hydraulic applications and off-highway engine-driven machinery in mind. Compatible with Tier 4 electronic diesel engines and mechanical governed engines, the control modules combine flexibility with user-friendly operation making them suitable for a wide range of applications.