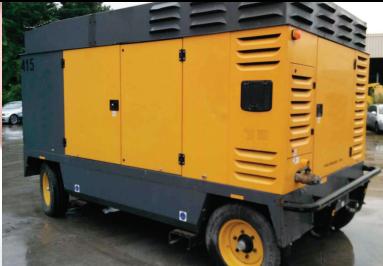

## DSEE100 / DSEE400 / DSEE800

The DSE E-Series is a range of sophisticated engine control modules designed specifically with pumps, compressors, hydraulic applications and off-highway engine-driven machinery in mind. Compatible with Tier 4 electronic diesel engines and mechanical governed engines, the control modules combine flexibility with user-friendly operation making them suitable for a wide range of applications.