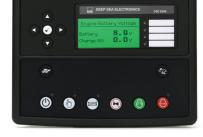

## DSEE100 / DSEE400 / DSEE800

The DSE E-Series is a range of sophisticated engine control modules designed specifically with pumps, compressors, hydraulic applications and off-highway engine-driven machinery in mind. Compatible with Tier 4 electronic diesel engines and mechanical governed engines, the control modules combine flexibility with user-friendly operation making them suitable for a wide range of applications.

The DSE E-Series offers three different options covering all aspects of engine control from the simplest features to the most complex:

DSE**E100** 

DSE**E400** DSE**E800** 

Features include automatic speed control and speed ramping, built-in governor control, clutch control, configurable inputs and outputs, advanced SMS control including start & stop, flexible automatic start control plus many more features. Please refer to the individual product data sheets and/or manuals for features specific to each module.