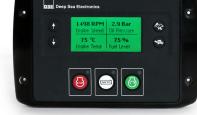

## DSEE100 / DSEE400 / DSEE800

The DSE E-Series is a range of sophisticated engine control modules designed specifically with pumps, compressors, hydraulic applications and off-highway engine-driven machinery in mind. Compatible with Tier 4 electronic diesel engines and mechanical governed engines, the control modules combine flexibility with user-friendly operation making them suitable for a wide range of applications.

The DSE E-Series offers three different options covering all aspects of engine control from the simplest features to the most complex:

DSE**E100** 

DSE**E400** DSE**E800** 

Features include automatic speed control and speed ramping, built-in governor control, clutch control, configurable inputs and outputs, advanced SMS control including start & stop, flexible automatic start control plus many more features. Please refer to the individual product data sheets and/or manuals for features specific to each module.