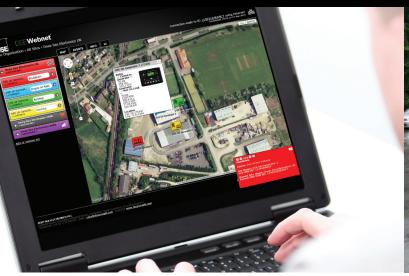

## E-SERIES & WEBNET® - DSEE100 / DSEE400 / DSEE800

Telematics through DSE**WebNet**® provides user-friendly web-based control and monitoring, and is a valuable management tool enabling you to:

- Keep track of your portable/rental asset through GPS positioning and geo-fencing alarms
- Reduce site visits through remote access to dynamic system information
- · Maximise system up-time through remote fuel management and fault analysis
- Generate automatic alerts and sophisticated system reports
- Customise screens for bespoke customer requirements
- · Control and monitor through multiple devices including smart phones, tablets, laptops and PCs